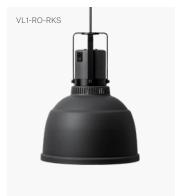

## Heat Lamp Focus Model RO

Our brand new Focus Heat Lamps are specifically designed to work in modern as well as traditional restaurant interiors.

This is Model RO, which is available with a rise and fall function or with fixed ceiling mount. Choose between the finishes Aluminum, Copper and Black.

Article Number (Rise & Fall)

Black VL1-RO-HSS Aluminium VL1-RO-HSA Copper VL1-RO-HSK

Article Number (Fixed Cable)

Black VL1-RO-RKS Aluminium VL1-RO-RKA Copper VL1-RO-RKK