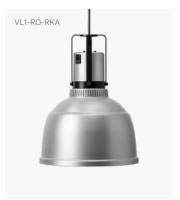

## Heat Lamp Focus Model RO

Our brand new Focus Heat Lamps are specifically designed to work in modern as well as traditional restaurant interiors.

This is Model RO, which is available with a rise and fall function or with fixed ceiling mount. Choose between the finishes Aluminum, Copper and Black.

Article Number (Rise & Fall)

Black VL1-RO-HSS Aluminium VL1-RO-HSA Copper VL1-RO-HSK

Article Number (Fixed Cable)

Black VL1-RO-RKS Aluminium VL1-RO-RKA Copper VL1-RO-RKK