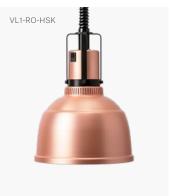

## Heat Lamp Focus Model RO

Our brand new Focus Heat Lamps are specifically designed to work in modern as well as traditional restaurant interiors.

This is Model RO, which is available with a rise and fall function or with fixed ceiling mount. Choose between the finishes Aluminum, Copper and Black.

Article Number (Rise & Fall)

Black VL1-RO-HSS Aluminium VL1-RO-HSA Copper VL1-RO-HSK

Article Number (Fixed Cable)

Black VL1-RO-RKS Aluminium VL1-RO-RKA Copper VL1-RO-RKK