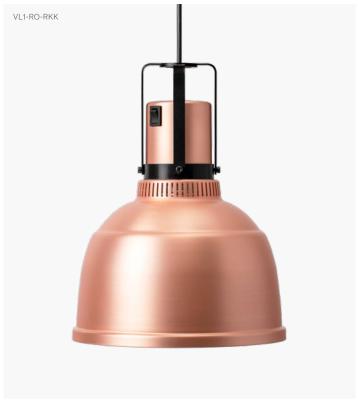

## Heat Lamp Focus Model RO

Our brand new Focus Heat Lamps are specifically designed to work in modern as well as traditional restaurant interiors.

This is Model RO, which is available with a rise and fall function or with fixed ceiling mount. Choose between the finishes Aluminum, Copper and Black.

Article Number (Rise & Fall)

Black VL1-RO-HSS Aluminium VL1-RO-HSA Copper VL1-RO-HSK

Article Number (Fixed Cable)

Black VL1-RO-RKS Aluminium VL1-RO-RKA Copper VL1-RO-RKK