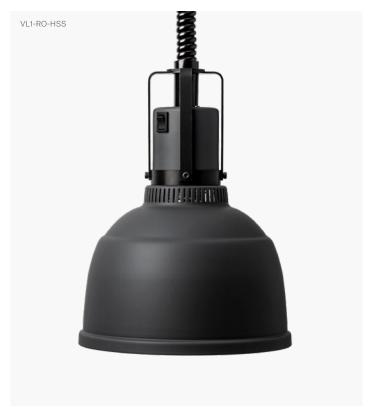

## Heat Lamp Focus Model RO

Our brand new Focus Heat Lamps are specifically designed to work in modern as well as traditional restaurant interiors.

This is Model RO, which is available with a rise and fall function or with fixed ceiling mount. Choose between the finishes Aluminum, Copper and Black.

Article Number (Rise & Fall)

Black VL1-RO-HSS Aluminium VL1-RO-HSA Copper VL1-RO-HSK

Article Number (Fixed Cable)

Black VL1-RO-RKS Aluminium VL1-RO-RKA Copper VL1-RO-RKK