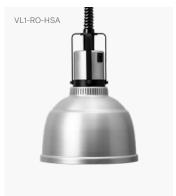

## Heat Lamp Focus Model RO

Our brand new Focus Heat Lamps are specifically designed to work in modern as well as traditional restaurant interiors.

This is Model RO, which is available with a rise and fall function or with fixed ceiling mount. Choose between the finishes Aluminum, Copper and Black.

Article Number (Rise & Fall)

Black VL1-RO-HSS Aluminium VL1-RO-HSA Copper VL1-RO-HSK

Article Number (Fixed Cable)

Black VL1-RO-RKS Aluminium VL1-RO-RKA Copper VL1-RO-RKK