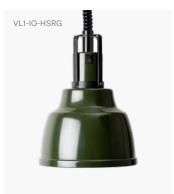

## Heat Lamp Focus Model IO

Our brand new Focus Heat Lamps are specifically designed to work in modern as well as traditional restaurant interiors.

Model IO is available with rise and fall function or with fixed ceiling mount. Choose between Black, Aluminum and Racing Green. Shade Rise & Fall (HS) Fixed Cable (RK) Material Heat Source Power H 250 mm / Ø 220 mm Min 850 mm / Max 2000 mm L 2000 mm Anodised aluminum

Anodised aluminum

Philips 250 W Infrared lamp, white light 230 V / 250 W

Article Number (Rise & Fall) Black VL1-IO-HSS
Aluminium VL1-IO-HSA
Racing Green VL1-IO-HSCG

Article Number (Fixed Cable)

Black VL1-IO-RKS Aluminium VL1-IO-RKA Racing Green VL1-IO-RKRG