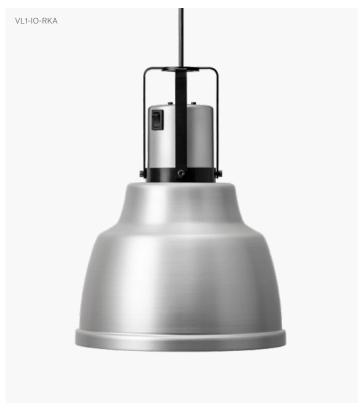

## Heat Lamp Focus Model IO

Our brand new Focus Heat Lamps are specifically designed to work in modern as well as traditional restaurant interiors.

Model IO is available with rise and fall function or with fixed ceiling mount. Choose between Black, Aluminum and Racing Green. Shade Rise & Fall (HS) Fixed Cable (RK) Material Heat Source Power H 250 mm / Ø 220 mm Min 850 mm / Max 2000 mm L 2000 mm Anodised aluminum

Anodised aluminum

Philips 250 W Infrared lamp, white light 230 V / 250 W

Article Number (Rise & Fall) Black VL1-IO-HSS
Aluminium VL1-IO-HSA
Racing Green VL1-IO-HSCG

Article Number (Fixed Cable)

Black VL1-IO-RKS Aluminium VL1-IO-RKA Racing Green VL1-IO-RKRG