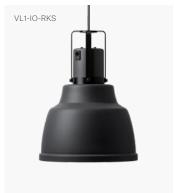

## Heat Lamp Focus Model IO

Our brand new Focus Heat Lamps are specifically designed to work in modern as well as traditional restaurant interiors.

Model IO is available with rise and fall function or with fixed ceiling mount. Choose between Black, Aluminum and Racing Green. Shade Rise & Fall (HS) Fixed Cable (RK) Material Heat Source Power H 250 mm / Ø 220 mm Min 850 mm / Max 2000 mm L 2000 mm Anodised aluminum

Anodised aluminum

Philips 250 W Infrared lamp, white light 230 V / 250 W

Article Number (Rise & Fall) Black VL1-IO-HSS
Aluminium VL1-IO-HSA
Racing Green VL1-IO-HSCG

Article Number (Fixed Cable)

Black VL1-IO-RKS Aluminium VL1-IO-RKA Racing Green VL1-IO-RKRG