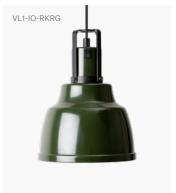

## Heat Lamp Focus Model IO

Our brand new Focus Heat Lamps are specifically designed to work in modern as well as traditional restaurant interiors.

Model IO is available with rise and fall function or with fixed ceiling mount. Choose between Black, Aluminum and Racing Green. Shade Rise & Fall (HS) Fixed Cable (RK) Material Heat Source Power H 250 mm / Ø 220 mm Min 850 mm / Max 2000 mm L 2000 mm Anodised aluminum

Anodised aluminum

Philips 250 W Infrared lamp, white light 230 V / 250 W

Article Number (Rise & Fall) Black VL1-IO-HSS
Aluminium VL1-IO-HSA
Racing Green VL1-IO-HSCG

Article Number (Fixed Cable)

Black VL1-IO-RKS Aluminium VL1-IO-RKA Racing Green VL1-IO-RKRG