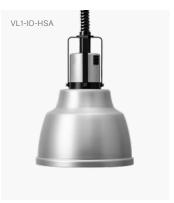

## Heat Lamp Focus Model IO

Our brand new Focus Heat Lamps are specifically designed to work in modern as well as traditional restaurant interiors.

Model IO is available with rise and fall function or with fixed ceiling mount. Choose between Black, Aluminum and Racing Green. Shade Rise & Fall (HS) Fixed Cable (RK) Material Heat Source Power H 250 mm / Ø 220 mm Min 850 mm / Max 2000 mm L 2000 mm Anodised aluminum

Anodised aluminum

Philips 250 W Infrared lamp, white light 230 V / 250 W

Article Number (Rise & Fall) Black VL1-IO-HSS
Aluminium VL1-IO-HSA
Racing Green VL1-IO-HSCG

Article Number (Fixed Cable)

Black VL1-IO-RKS Aluminium VL1-IO-RKA Racing Green VL1-IO-RKRG