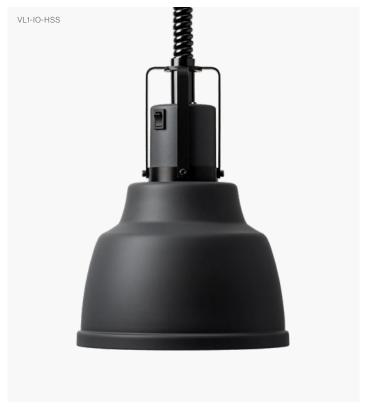

## Heat Lamp Focus Model IO

Our brand new Focus Heat Lamps are specifically designed to work in modern as well as traditional restaurant interiors.

Model IO is available with rise and fall function or with fixed ceiling mount. Choose between Black, Aluminum and Racing Green. Shade Rise & Fall (HS) Fixed Cable (RK) Material Heat Source Power H 250 mm / Ø 220 mm Min 850 mm / Max 2000 mm L 2000 mm Anodised aluminum

Anodised aluminum

Philips 250 W Infrared lamp, white light 230 V / 250 W

Article Number (Rise & Fall) Black VL1-IO-HSS
Aluminium VL1-IO-HSA
Racing Green VL1-IO-HSCG

Article Number (Fixed Cable)

Black VL1-IO-RKS Aluminium VL1-IO-RKA Racing Green VL1-IO-RKRG